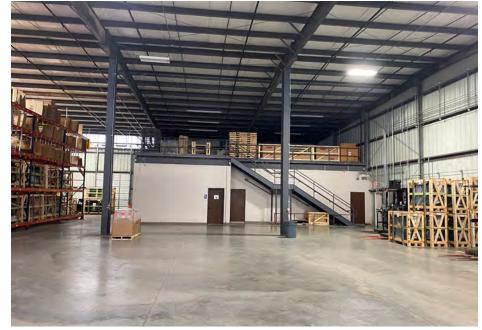

0 SF Building
- Expandable to  $\pm$  46,800 SF
- Crane Capable Building
- ± 2,100 SF Office
- ± 5.64 Acres Fully Fenced and Gated
- Three (3) 12' x 10' Dock Doors
- One (1) 12' x 14' Grade-Level Door
- Built in 2017
- Fully Sprinklered
- ± 25' Eave Height
- 3 Phase Power
- 2.096710% Tax Rate
- Not Located in Floodplain
- Available October 2022 (Possibly Sooner)





<sup>\*</sup> Please do not disturb tenant. Property tours by appointment only.

### **DEVELOPMENT MAP**



- 1 Ameripark Sportsplex
- 2 Living Earth
- 3 PFP Technologies
- 4 DXP Enterprises

- 5 Boral Roofing
- 6 Payton Construction
- 7 CAM Process Technologies
- 8 Straight Line Metal Buildings
- 9 Armor Lite Trailers
- 10 Master Wall, Inc.



**SITE** 



**PLANNED RESIDENTIAL** 



**FUTURE ROADS** 

# PROPERTY PHOTOS







### **EXISTING OFFICE FLOOR PLAN**



## - SITE PLAN