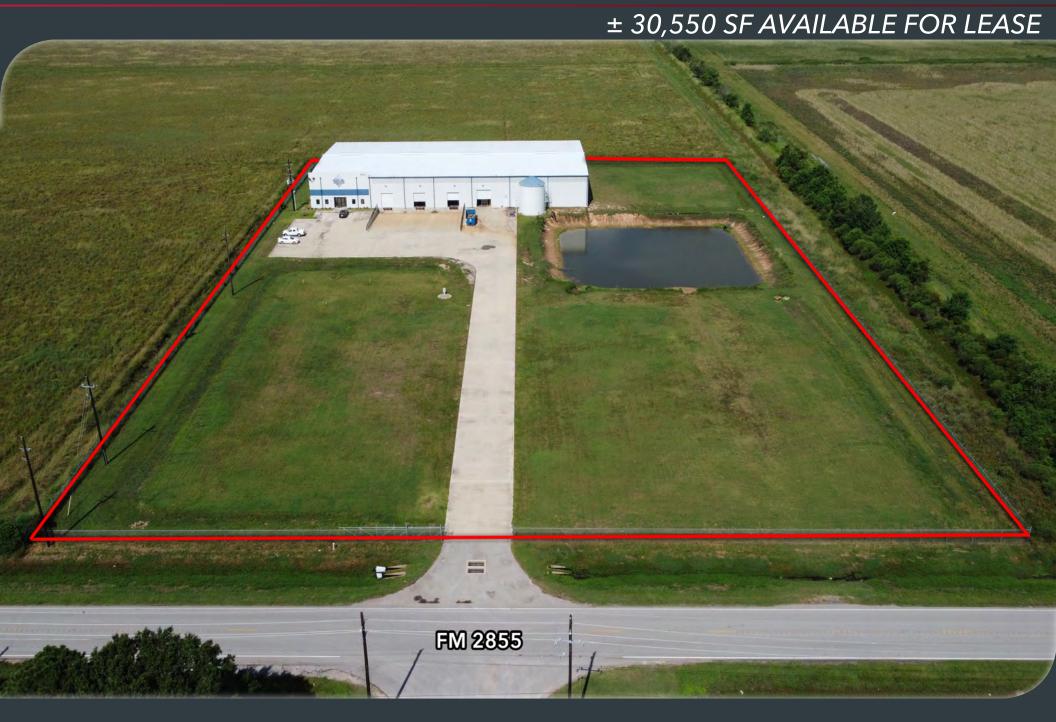

#### **PROPERTY OVERVIEW**

### 5411 FM 2855 ROAD:

- ± 30,550 SF Building
- Expandable to  $\pm$  46,800 SF
- Crane Capable Building
- ± 2,100 SF Office
- ± 5.64 Acres Fully Fenced and Gated
- Three (3) 12' x 10' Dock Doors
- One (1) 12' x 14' Grade-Level Door
- Built in 2017
- Fully Sprinklered
- ± 25' Eave Height
- 3 Phase Power
- 2.096710% Tax Rate
- Not Located in Floodplain
- Available October 2022 (Possibly Sooner)

<sup>\*</sup> Please do not disturb tenant. Property tours by appointment only.