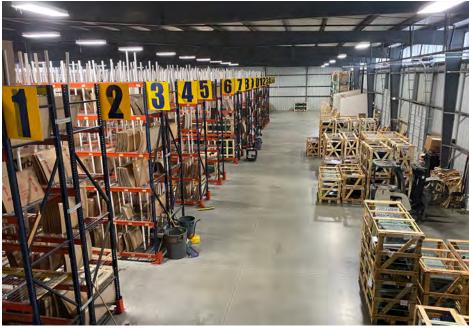

550 SF Building
- Expandable to  $\pm$  46,800 SF
- Crane Capable Building
- ± 2,100 SF Office
- ± 5.64 Acres Fully Fenced and Gated
- Three (3) 12' x 10' Dock Doors
- One (1) 12' x 14' Grade-Level Door
- Built in 2017
- Fully Sprinklered
- ± 25' Eave Height
- 3 Phase Power
- 2.096710% Tax Rate
- Not Located in Floodplain
- Available October 2022 (Possibly Sooner)





<sup>\*</sup> Please do not disturb tenant. Property tours by appointment only.

### **DEVELOPMENT MAP**



- 1 Ameripark Sportsplex
- 2 Living Earth
- 3 PFP Technologies
- 4 DXP Enterprises

- 5 Boral Roofing
- 6 Payton Construction
- 7 CAM Process Technologies
- 8 Straight Line Metal Buildings
- 9 Armor Lite Trailers
- 10 Master Wall, Inc.



**SITE** 



**PLANNED RESIDENTIAL** 



**FUTURE ROADS** 

# PROPERTY PHOTOS







### **EXISTING OFFICE FLOOR PLAN**



## - SITE PLAN