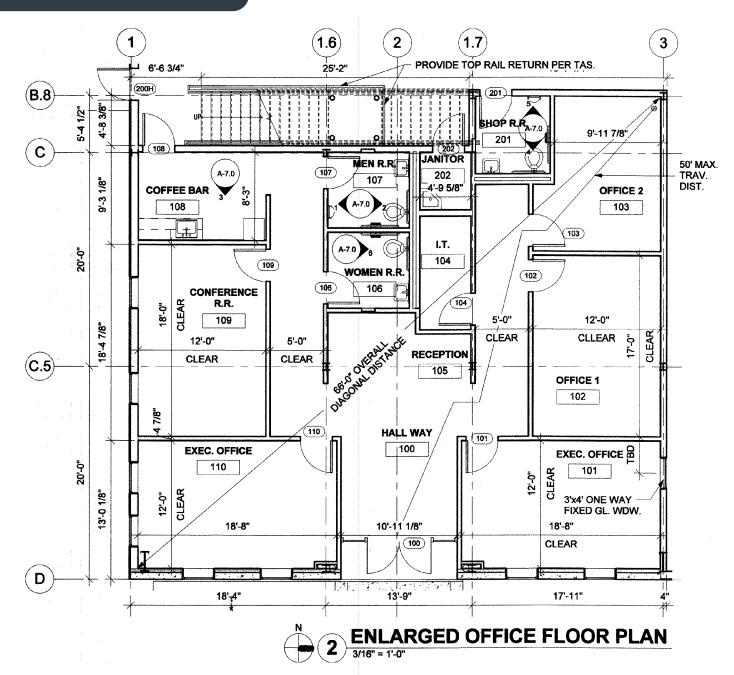

46,800 SF
- Crane Capable Building
- ± 2,100 SF Office
- ± 5.64 Acres Fully Fenced and Gated
- Three (3) 12' x 10' Dock Doors
- One (1) 12' x 14' Grade-Level Door
- Built in 2017
- Fully Sprinklered
- ± 25' Eave Height
- 3 Phase Power
- 2.096710% Tax Rate
- Not Located in Floodplain
- Available October 2022 (Possibly Sooner)





<sup>\*</sup> Please do not disturb tenant. Property tours by appointment only.

### **DEVELOPMENT MAP**



- 1 Ameripark Sportsplex
- 2 Living Earth
- 3 PFP Technologies
- 4 DXP Enterprises

- 5 Boral Roofing
- 6 Payton Construction
- 7 CAM Process Technologies
- 8 Straight Line Metal Buildings
- 9 Armor Lite Trailers
- 10 Master Wall, Inc.



**SITE** 



**PLANNED RESIDENTIAL** 



**FUTURE ROADS** 

# PROPERTY PHOTOS







### **EXISTING OFFICE FLOOR PLAN**



## - SITE PLAN