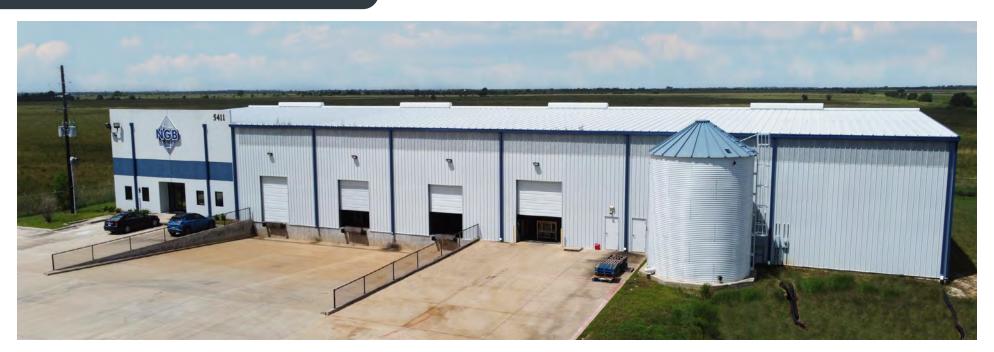

### 5411 FM 2855 ROAD:

- ± 30,550 SF Building
- Expandable to  $\pm$  46,800 SF
- Crane Capable Building
- ± 2,100 SF Office
- ± 5.64 Acres Fully Fenced and Gated
- Three (3) 12' x 10' Dock Doors
- One (1) 12' x 14' Grade-Level Door
- Built in 2017
- Fully Sprinklered
- ± 25' Eave Height
- 3 Phase Power
- 2.096710% Tax Rate
- Not Located in Floodplain
- Available October 2022 (Possibly Sooner)