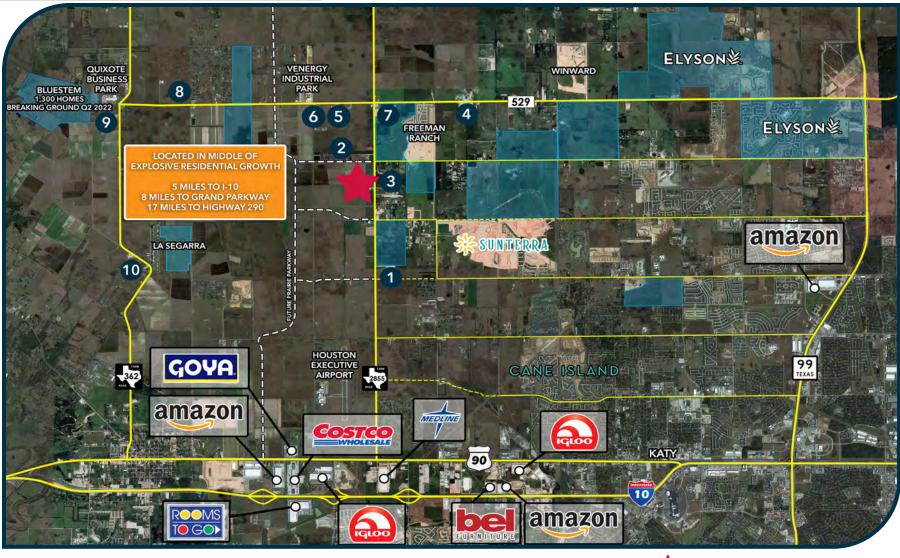

### **DEVELOPMENT MAP**

- 1 Ameripark Sportsplex
- 2 Living Earth
- 3 PFP Technologies
- 4 DXP Enterprises

- 5 Boral Roofing
- 6 Payton Construction
- 7 CAM Process Technologies
- 8 Straight Line Metal Buildings
- 9 Armor Lite Trailers
- 10 Master Wall, Inc.

**SITE** 

**PLANNED RESIDENTIAL** 

**FUTURE ROADS** 