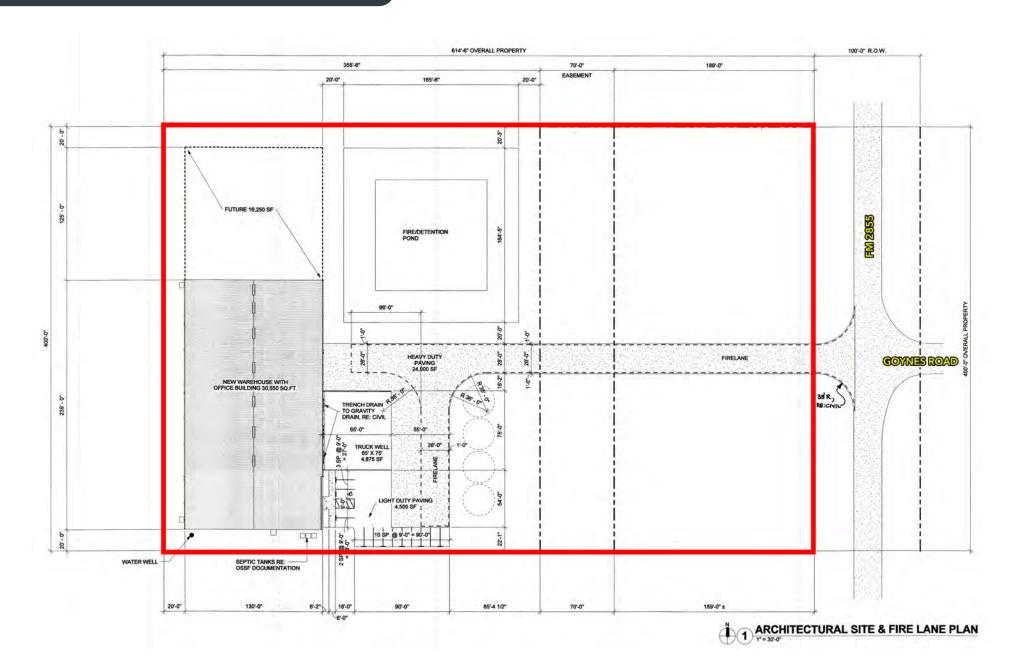

Capable Building
- ± 2,100 SF Office
- ± 5.64 Acres Fully Fenced and Gated
- Three (3) 12' x 10' Dock Doors
- One (1) 12' x 14' Grade-Level Door
- Built in 2017
- Fully Sprinklered
- ± 25' Eave Height
- 3 Phase Power
- 2.096710% Tax Rate
- Not Located in Floodplain
- Available October 2022 (Possibly Sooner)





<sup>\*</sup> Please do not disturb tenant. Property tours by appointment only.

### **DEVELOPMENT MAP**



- 1 Ameripark Sportsplex
- 2 Living Earth
- 3 PFP Technologies
- 4 DXP Enterprises

- 5 Boral Roofing
- 6 Payton Construction
- 7 CAM Process Technologies
- 8 Straight Line Metal Buildings
- 9 Armor Lite Trailers
- 10 Master Wall, Inc.



**SITE** 



**PLANNED RESIDENTIAL** 



**FUTURE ROADS** 

# PROPERTY PHOTOS







### **EXISTING OFFICE FLOOR PLAN**



## - SITE PLAN