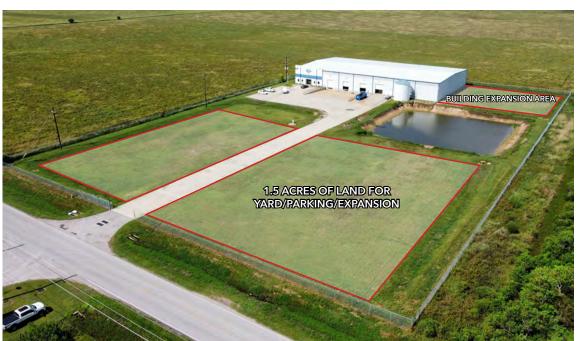

#### **PROPERTY OVERVIEW**

### 5411 FM 2855 ROAD:

- ± 30,550 SF Building
- Expandable to  $\pm$  46,800 SF
- Crane Capable Building
- ± 2,100 SF Office
- ± 5.64 Acres Fully Fenced and Gated
- Three (3) 12' x 10' Dock Doors
- One (1) 12' x 14' Grade-Level Door
- Built in 2017
- Fully Sprinklered
- ± 25' Eave Height
- 3 Phase Power
- 2.096710% Tax Rate
- Not Located in Floodplain
- Available October 2022 (Possibly Sooner)





<sup>\*</sup> Please do not disturb tenant. Property tours by appointment only.

### **DEVELOPMENT MAP**



- 1 Ameripark Sportsplex
- 2 Living Earth
- 3 PFP Technologies
- 4 DXP Enterprises

- 5 Boral Roofing
- 6 Payton Construction
- 7 CAM Process Technologies
- 8 Straight Line Metal Buildings
- 9 Armor Lite Trailers
- 10 Master Wall, Inc.



**SITE** 



**PLANNED RESIDENTIAL** 



**FUTURE ROADS** 

# PROPERTY PHOTOS







### **EXISTING OFFICE FLOOR PLAN**



## - SITE PLAN